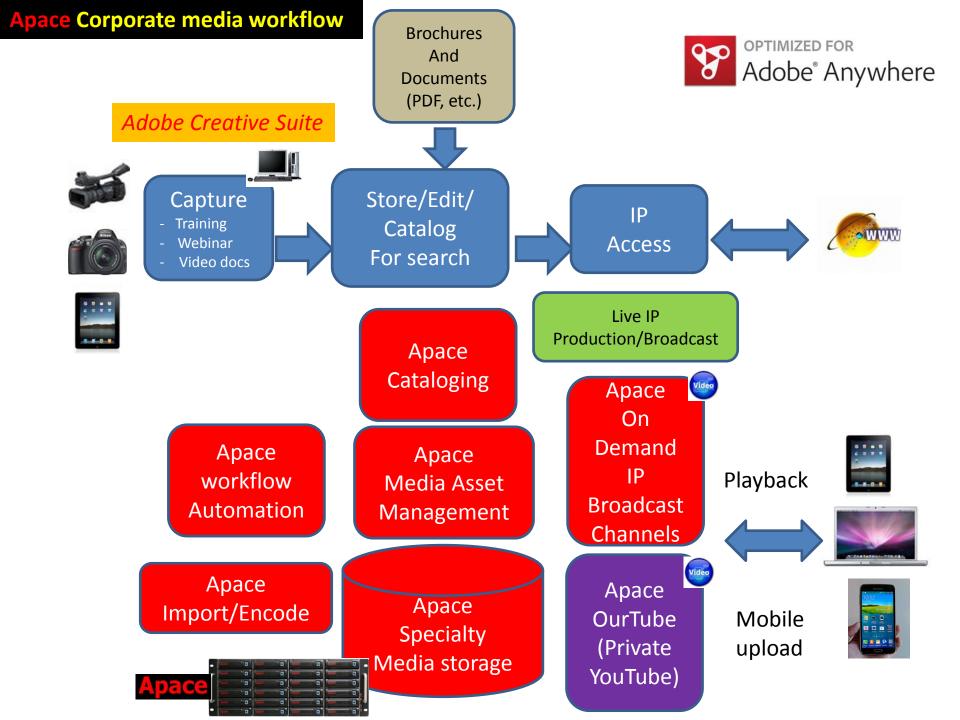

# **Apace Product Lines**

Professional Media production workflow for editors and select users

**Mobile support** 

Private Media Cloud for Corporate, Education, Government users

Field capture/playback

Media Asset Management (MAM),

Workflow Automation and IP Channel access

Apace (OurTube)

Private media cloud in Box! With interactive Mobile Media access

**Apace Storage** consolidation software (Octopa)

**Apace Private** Media Search software (USM)

**Apace Media Gateway** 

storage silos

Apace scalable tiered Clustered Storage (CFM) Edit in place (vStor) Near-line (eStor)

Offline/Loose Drive library (ODM)

Professional Media content

Added **Product LEGO Blocks** Per Customer Workflow