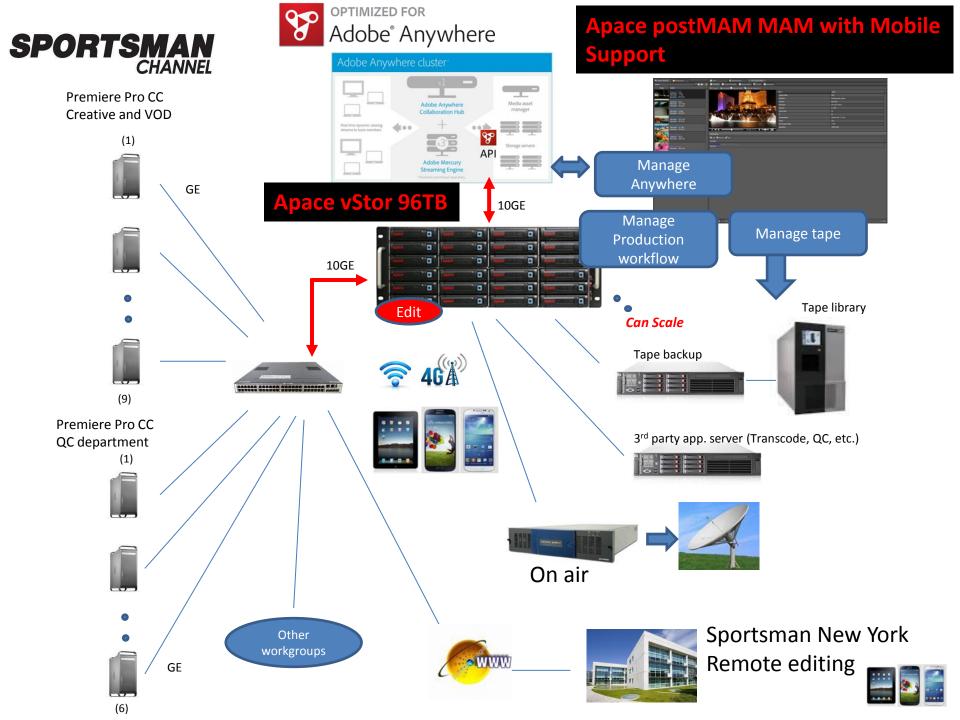

# Apace solutions in support of Adobe Premiere, Prelude and Adobe Anywhere

Local Premiere Pro CC And Global Editing Via Anywhere

Global access distributed MAM MAM/Media gateway
Online clustered Storage
Workflow automation

Integrated Panel

# **Apace MAM/Storage appliance for Premiere Pro CC and Anywhere**

Global and mobile web access

#### **Apace** Media Gateway for Adobe

Global and mobile web access

#### **Apace Adobe Anywhere Integration**

Apace global access
MAM Appliance/Gateway