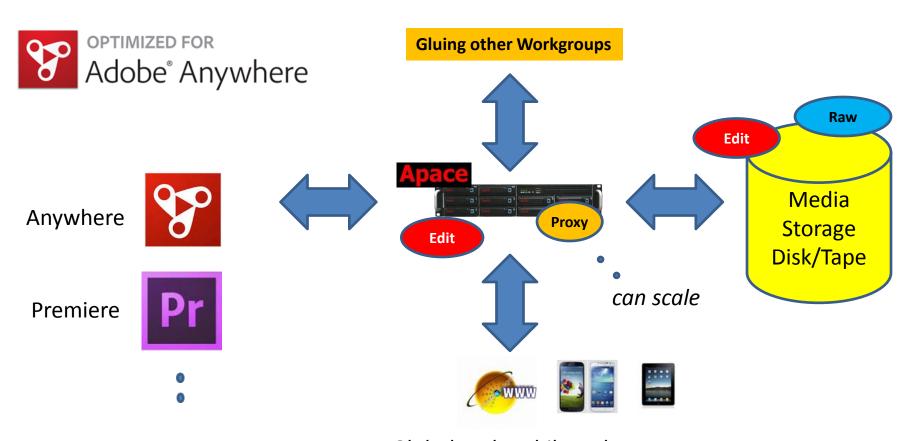

#### **Apace MAM/Storage platform for Anywhere**

# Apace solutions in support of Adobe Premiere, Prelude and Adobe Anywhere

Local Premiere Pro CC And Global Editing Via Anywhere

Global access distributed MAM MAM/Media gateway
Online clustered Storage
Workflow automation

Integrated Panel

# **Apace MAM/Storage appliance for Premiere Pro CC and Anywhere**

Global and mobile web access

#### **Apace** Media Gateway for Adobe

Global and mobile web access

#### **Apace Adobe Anywhere Integration**

Apace global access
MAM Appliance/Gateway