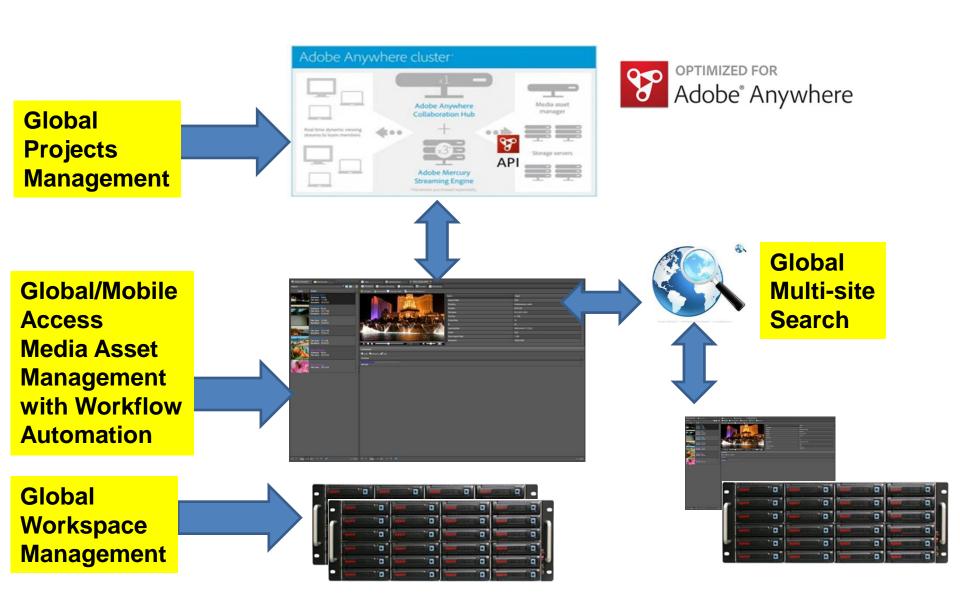

#### **Apace MAM/Storage platform for Anywhere**

# Apace solutions in support of Adobe Premiere, Prelude and Adobe Anywhere

Local Premiere Pro CC And Global Editing Via Anywhere

Global access distributed MAM MAM/Media gateway
Online clustered Storage
Workflow automation

# **Apace MAM/Storage appliance for Premiere Pro CC and Anywhere**

Global and mobile web access

#### **Apace** Media Gateway for Adobe

Global and mobile web access

#### **Apace Adobe Anywhere Integration**

Apace global access
MAM Appliance/Gateway