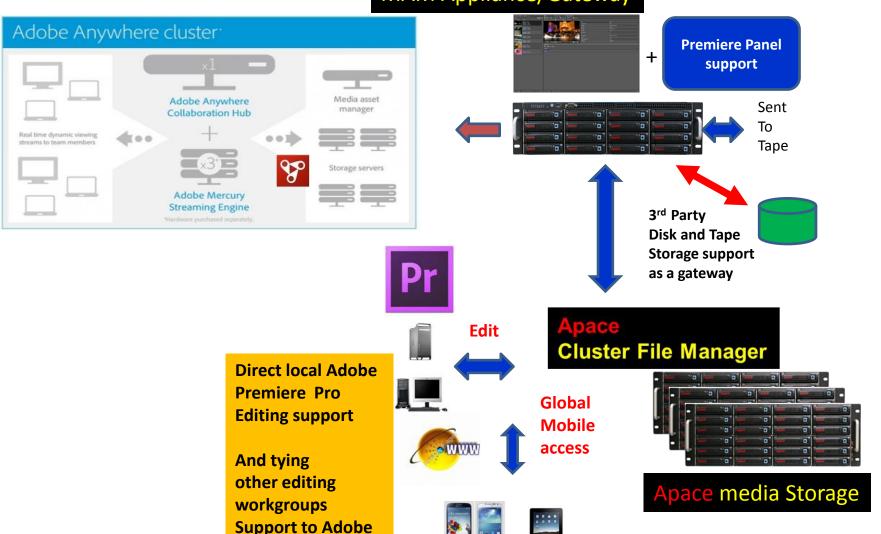

#### **Apace MAM/Storage platform for Anywhere**

# Apace solutions in support of Adobe Premiere, Prelude and Adobe Anywhere

Local Premiere Pro CC And Global Editing Via Anywhere

Global access distributed MAM MAM/Media gateway
Online clustered Storage
Workflow automation

Integrated Panel

# **Apace MAM/Storage appliance for Premiere Pro CC and Anywhere**

Global and mobile web access

#### **Apace** Media Gateway for Adobe

Global and mobile web access

#### **Apace Adobe Anywhere Integration**

Apace global access
MAM Appliance/Gateway