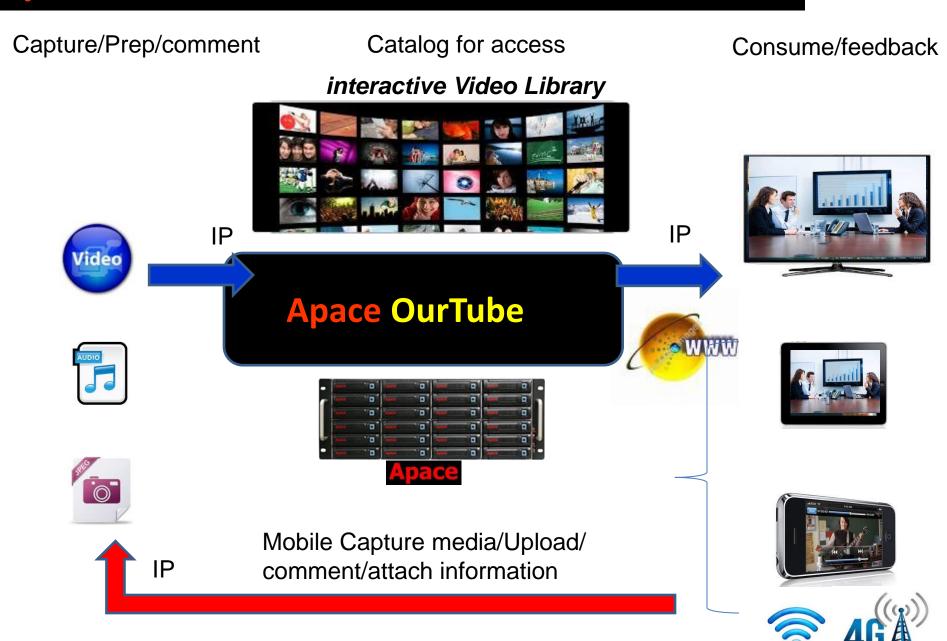

#### **Apace** OurTube a Private YouTube in a Box!

Catalog your media on loose drives directly into ODM chassis to index & retrieve:

Search, play, comment, and share anytime, anywhere, on any device

nace

Raw

pace ODM media librarian

Offline Drive Management)

#### Adobe Creative Suite

**Proxy: Stays online for** instant search and playback Raw: Placed on the shelf

**Proxy** 

Plug & Manage: Direct plug in media drives into ODM

Cataloged Loose drives placed on the shelf

FTP

Field captured loose drives

loose drives