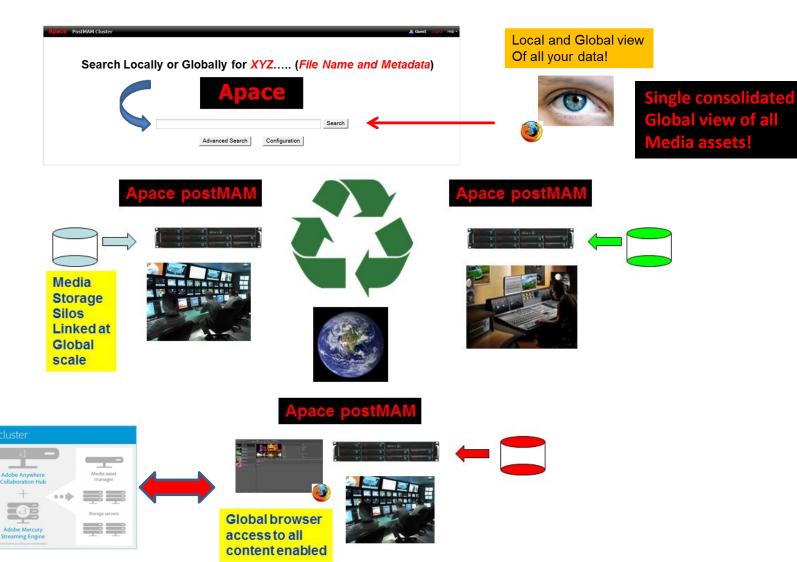

lustered Storage (CFM) Edit in place (vStor) Near-line (eStor)

Offline/Loose Drive library (ODM)



Professional Media content

Added **Product LEGO Blocks** Per Customer Workflow

needs

#### **Apace MAM/Storage platform for Anywhere**





# Apace solutions in support of Adobe Premiere, Prelude and Adobe Anywhere





Local Premiere Pro CC And Global Editing Via Anywhere



Global access distributed MAM MAM/Media gateway
Online clustered Storage
Workflow automation





Integrated Panel



# **Apace MAM/Storage appliance for Premiere Pro CC and Anywhere**



Global and mobile web access

#### **Apace** Media Gateway for Adobe



Global and mobile web access

#### **Apace Adobe Anywhere Integration**



Apace global access
MAM Appliance/Gateway



# **Apace Multi-site Distributed MAM**





#### **Apace** OurTube a Private YouTube in a Box!





Catalog your media on loose drives directly into ODM chassis to index & retrieve:

Search, play, comment, and share anytime, anywhere, on any device



nace

Raw

pace ODM media librarian

Offline Drive Management)

#### Adobe Creative Suite



**Proxy: Stays online for** instant search and playback Raw: Placed on the shelf

**Proxy** 

Plug & Manage: Direct plug in media drives into ODM

Cataloged Loose drives placed on the shelf

FTP



Field captured loose drives



loose drives

# Apace Systems

#### media management, workflow & storage

www.apacesystems.com

General Apace Systems

Phone: 714-279-0100

Fax: 714-279-0189

Apace contact person information:

For all business & technical project specifications

Mr. Jeanclaude Toma