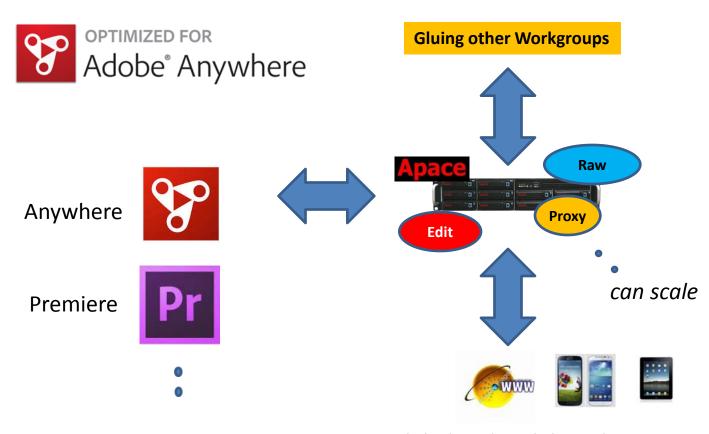

#### **Apace MAM/Storage platform for Anywhere**

# Apace solutions in support of Adobe Premiere, Prelude and Adobe Anywhere

Local Premiere Pro CC And Global Editing Via Anywhere

Global access distributed MAM MAM/Media gateway
Online clustered Storage
Workflow automation

Integrated Panel

# **Apace MAM/Storage appliance for Premiere Pro CC and Anywhere**

Global and mobile web access

#### **Apace** Media Gateway for Adobe

Global and mobile web access

#### **Apace Adobe Anywhere Integration**

Apace global access
MAM Appliance/Gateway